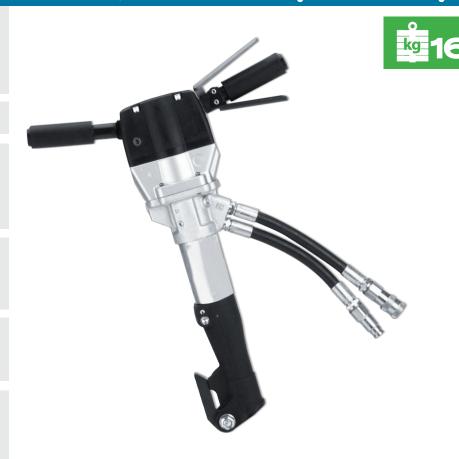

## Breaker respects all safety CE norms and limits on noise, vibration level and defence against accidental starting

- Anti vibration handles according to the newest CE regulations allow operators comfort and safety
- Can work at flow 20 or 30 L/min
- Only one dynamic seal and few moving parts to assure maximum reliability and a unbeatable operative longevity
- High tolerance to back pressure allows to use it with very long oil hoses
- No vulnerable plastic parts -Slim tool profile without side rods or sharp angles assures maximum ergonomics
- Available with special percussion heads configured to dig in electric earthing pickets or small poles

**KV16** hydraulic breaker Kg16 with "T type" anti vibration handles suspended on springs, it is "operator friendly" and its use is ideal in general demolition works of concrete and asphalt cutting. **KV16** gives the best compromise between high power and manoeuvrability, can be powered by power packs or by the hydraulic circuit of mini excavators, trucks or other machines with sufficient hydraulic circuit. The hydraulic functioning assures quietness, productivity, fuel economy united with the excellent transportability of the group power pack/breaker eliminating the typical problems of transport and movements of the bulky air compressors and pneumatic breakers.