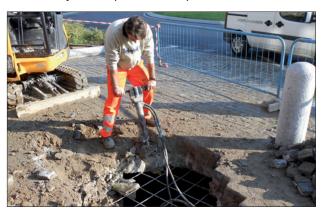

**KV16** hydraulic breaker Kg16 with "T type" anti vibration handles suspended on springs, it is "operator friendly" and its use is ideal in general demolition works of concrete and asphalt cutting. **KV16** gives the best compromise between high power and manoeuvrability, can be powered by power packs or by the hydraulic circuit of mini excavators, trucks or other machines with sufficient hydraulic circuit. The hydraulic functioning assures quietness, productivity, fuel economy united with the excellent transportability of the group power pack/breaker eliminating the typical problems of transport and movements of the bulky air compressors and pneumatic breakers.