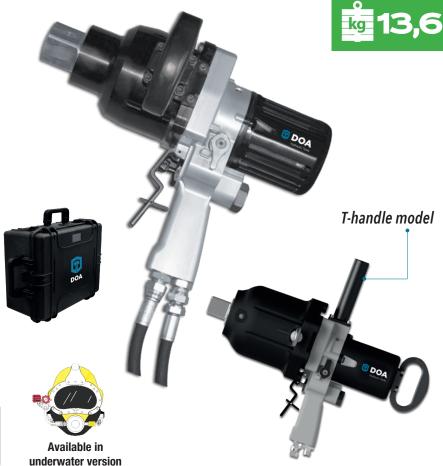

## HYDRAULIC IMPACT WRENCH

## DHW 9512 - DHW 17012

## *Torque control: adjustable torque up to 9500-17000 Nm, for the hardest bolts*

- 3-jaw hammer mechanism type
- Motor cover with heat dissipation
- Manual inverter
- Handle entirely made in Ergal
- Ergonomic hamdle with integrated oil flow
- Mechanical lever with safety lever

**Ideal for:** mechanical and industrial workshops, infrastructures and railway applications, oil&gas, mining and cold workplaces when no air supply is available.

| TECHNICAL CHARACTERISTICS | DHW 9512          | DHW 17012          |
|---------------------------|-------------------|--------------------|
| Weight (kg)               | 13,6              | 22,7               |
| Square drive              | 1 <sup>1/2"</sup> | 1 <sup>1/2</sup> " |
| Bolt range                | M24 - M56         | M30 - M80          |
| Max torque                | 9500 Nm           | 17000 Nm           |
| Free speed                | 1350 rpm          | 1200 rpm           |
| Max oil flow              | 10-20L/min        | 10-20L/min         |
| Length                    | 363 mm            | 496 mm             |
| Side to center            | 60 mm             | 88,7 mm            |