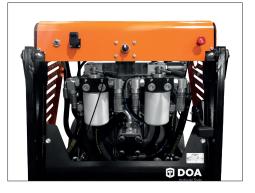

## DINAMO 35 H

Double circuit power pack - Gasoline engine 35Hp - Electric starter

- 12V socket and hours counter
- Extremely robust chassis
- Large central wheels to facilitate movements on any ground
- Two Parallel oil coolers with centrifugal fan
- Manual engine acceleration allows to control the engine rpm and hydraulic flow
- Central lifting hook

**DINAMO 35H** is a double circuit power pack with gasoline engine 35Hp available in two configurations with flow 30 l/min x 2 - 60l/min x1 at 180 Bar or flow 40 l/min x2 - 80l/min x1 at 140 Bar. This power pack is developed to power two hydraulic tools of category D or E of EHTMA standard or special tools and pumps than require high flow and pressure.

DINAMO 35H has a Gasoline tank of 30l than guarantee an activity of 100% of engine power for 3 hours in continues.

| TECHNICAL CHARACTERISTICS | DINAMO 35 H dual                                     |
|---------------------------|------------------------------------------------------|
| Weight (kg)               | 205                                                  |
| Dimension LxWxH (cm)      | 640x867x1090                                         |
| Flow L/min                | 30L/min x 2 - 60L/min x1 or 40L/min x 2 - 80L/min x1 |
| Pressure Bar              | from 140Bar to max 210Bar                            |
| Engine                    | Vangard 35 Hp - gasoline                             |
| Starter                   | electric                                             |
| Acceleration              | manual                                               |
| Hoses Length std          | 7 mt                                                 |