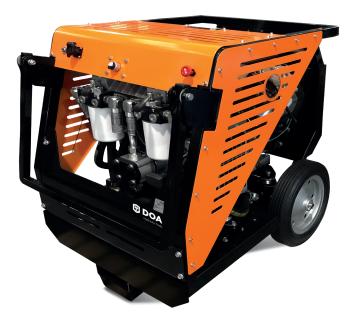

## DINAMO 35 H

Double circuit power pack - Gasoline engine 35Hp - Electric starter

- 12V socket and hours counter
- Extremely robust chassis
- Large central wheels to facilitate movements on any ground
- Two Parallel oil coolers with centrifugal fan
- Manual engine acceleration allows to control the engine rpm and hydraulic flow
- Central lifting hook

**DINAMO 35H** is a double circuit power pack with gasoline engine 35Hp available in two configurations with flow 30 l/min x 2 - 60l/min x1 at 180 Bar or flow 40 l/min x2 - 80l/min x1 at 140 Bar. This power pack is developed to power two hydraulic tools of category D or E of EHTMA standard or special tools and pumps than require high flow and pressure.

DINAMO 35H has a Gasoline tank of 30l than guarantee an activity of 100% of engine power for 3 hours in continues.

| TECHNICAL CHARACTERISTICS | DINAMO 35 H dual                                     |
|---------------------------|------------------------------------------------------|
| Weight (kg)               | 205                                                  |
| Dimension LxWxH (cm)      | 640x867x1090                                         |
| Flow L/min                | 30L/min x 2 - 60L/min x1 or 40L/min x 2 - 80L/min x1 |
| Pressure Bar              | from 140Bar to max 210Bar                            |
| Engine                    | Vangard 35 Hp - gasoline                             |
| Starter                   | electric                                             |
| Acceleration              | manual                                               |
| Hoses Length std          | 7 mt                                                 |