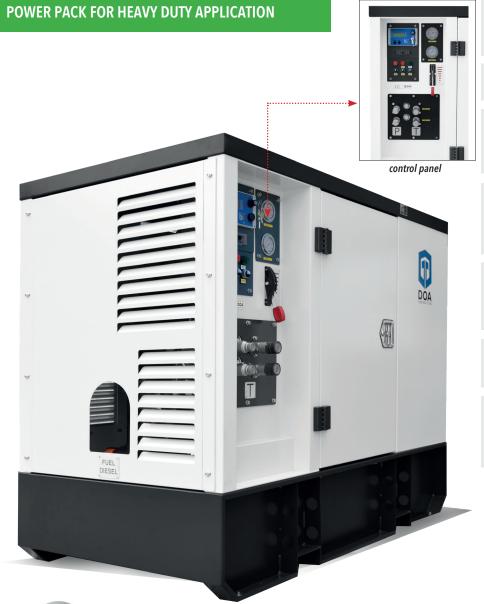

## **LOTUS**

**Special Power Pack with Diesel engine** 

- Adjustable flow rate via motor speed control
- Real-time adjustable pressures
- Bottom base with safety catch tank in case of accidental spillage of liquids
- Extremely robust chassis in square tubes and sheet metal with forklifting-base
- High capacity battery with marine type detachment for prolonged storage
- Hydraulic oil tank with a large capacity of 140 L
- Available with piston pump for pressure over 210 Bar (310 Bar Max)

Available with HVO (Hydrotreated Vegetable Oil) biofuel, with a reduction of CO2 emissions up to 90%.

**LOTUS** is a professional hydraulic power unit with a 56 hp, 75 hp or 140 hp Diesel engine, developed for heavy and prolonged use. **LOTUS HPU** is available in different hydraulic power packages and number of hydraulic circuits, the configuration must be specified when ordering. Power unit available with engine dimensions depending on the hydraulic characteristics required or with electric motor. The engines are available in different emission regulations depending on the geographical area of application.

- Single hydraulic circuit or multiple hydraulic circuits available, with multiple hydraulic pumps for parallel use or for single use by adding multiple circuits.
- · Different brands of engines available, with different declarations of emission conformity.
- Also available with electric motors.
- · Configurable for activation via remote control.

## POWER PACKS

**LOTUS** 

**Special Power Pack with Diesel engine** 

POWER PACK FOR HEAVY DUTY APPLICATION

| TECHNICAL CHARACTERISTICS  | LOTUS 56 Hp                                    | LOTUS 75 Hp                                    | LOTUS 140 Hp                                   |
|----------------------------|------------------------------------------------|------------------------------------------------|------------------------------------------------|
| Weight dray (kg)           | 1000                                           | 1000                                           | 1000                                           |
| Dimension LxWxH (cm)       | 160x90x130                                     | 160x90x130                                     | 160x90x130                                     |
| Total Flow L/min (min/max) | 60 - 150                                       | 60 - 200                                       | 100 - 300                                      |
| Multiple Flow              | 1-6 circuits                                   | 1-6 circuits                                   | 1-6 circuits                                   |
| Pressure Bar               | 130 - 350                                      | 130 - 450                                      | 130 - 450                                      |
| Engine                     | Diesel / HVO                                   | Diesel / HVO                                   | Diesel / HVO                                   |
| <b>Emission Compliance</b> | EU STAGE V - US TIER 4 FINAL;<br>EU STAGE IIIB | EU STAGE V - US TIER 4 FINAL;<br>EU STAGE IIIB | EU STAGE V - US TIER 4 FINAL;<br>EU STAGE IIIB |
| Starter                    | electric                                       | electric                                       | electric                                       |
| Acceleration               | manual                                         | manual                                         | manual                                         |
| Oil tank                   | 120 litres                                     | 120 litres                                     | 250 litres                                     |
| Fuel tank capacity         | 80 litres                                      | 80 litres                                      | 140 litres                                     |