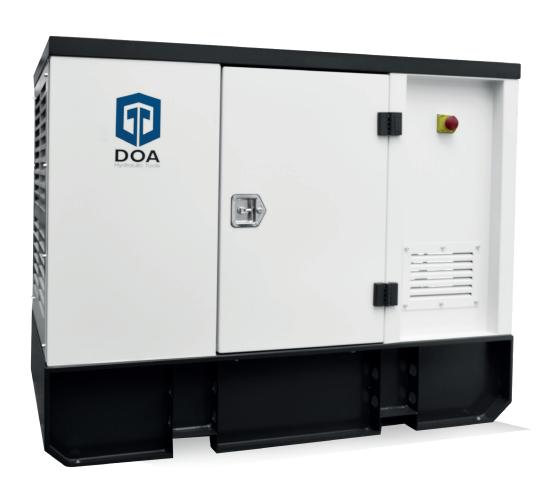

## **LOTUS**

**Special Power Pack with Diesel engine** 

- Adjustable flow rate via motor speed control
- Real-time adjustable pressures
- Bottom base with safety catch tank in case of accidental spillage of liquids
- Extremely robust chassis in square tubes and sheet metal with forklifting-base
- High capacity battery with marine type detachment for prolonged storage
- Hydraulic oil tank with a large capacity of 140 L
- Available with piston pump for pressure over 210 Bar (310 Bar Max)

Available with HVO (Hydrotreated Vegetable Oil) biofuel, with a reduction of CO2 emissions up to 90%.

**LOTUS** is a professional hydraulic power unit with a 56 hp, 75 hp or 140 hp Diesel engine, developed for heavy and prolonged use. **LOTUS HPU** is available in different hydraulic power packages and number of hydraulic circuits, the configuration must be specified when ordering. Power unit available with engine dimensions depending on the hydraulic characteristics required or with electric motor. The engines are available in different emission regulations depending on the geographical area of application.

## POWER PACKS

**LOTUS** 

**Special Power Pack with Diesel engine** 

POWER PACK FOR HEAVY DUTY APPLICATION

| TECHNICAL CHARACTERISTICS  | LOTUS 56 Hp                                    | LOTUS 75 Hp                                    | LOTUS 140 Hp                                   |
|----------------------------|------------------------------------------------|------------------------------------------------|------------------------------------------------|
| Weight dray (kg)           | 1000                                           | 1000                                           | 1000                                           |
| Dimension LxWxH (cm)       | 160x90x130                                     | 160x90x130                                     | 160x90x130                                     |
| Total Flow L/min (min/max) | 60 - 150                                       | 60 - 200                                       | 100 - 300                                      |
| Multiple Flow              | 1-6 circuits                                   | 1-6 circuits                                   | 1-6 circuits                                   |
| Pressure Bar               | 130 - 350                                      | 130 - 450                                      | 130 - 450                                      |
| Engine                     | Diesel / HVO                                   | Diesel / HVO                                   | Diesel / HVO                                   |
| <b>Emission Compliance</b> | EU STAGE V - US TIER 4 FINAL;<br>EU STAGE IIIB | EU STAGE V - US TIER 4 FINAL;<br>EU STAGE IIIB | EU STAGE V - US TIER 4 FINAL;<br>EU STAGE IIIB |
| Starter                    | electric                                       | electric                                       | electric                                       |
| Acceleration               | manual                                         | manual                                         | manual                                         |
| Oil tank                   | 120 litres                                     | 120 litres                                     | 250 litres                                     |
| Fuel tank capacity         | 80 litres                                      | 80 litres                                      | 140 litres                                     |