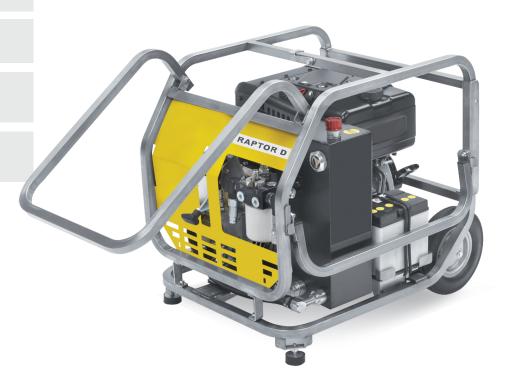

## RAPTOR D

30 L/min @ 140 Bar - Engine Diesel Kohler 10.5hp - Recoil and electric starter

- Stainless steel frame with large folding handles
- Central lifting hook
- All parts suspended on anti-vibration shock mounts
- Quick couplers installed on impact free swivel fitting
- High efficiency oil cooling system with double radiator

**RAPTOR D** is an hydraulic power pack with 10,5 Hp Diesel engine with electric and recoil start, it can supply an hydraulic flow from 20 to 30 L/min @ 130 Bar adjustable by the manual accelerator. **RAPTOR D** is an ideal power pack for long lasting application thanks the high efficiency oil cooling system and Diesel engine.

| TECHNICAL CHARACTERISTICS | RAPTOR D                              |
|---------------------------|---------------------------------------|
| Weight (kg)               | 90                                    |
| Dimension LxWxH (cm)      | 85x60x65                              |
| Flow L/min                | 20-30                                 |
| Pressure Bar              | 130 (or 200 Bar@ 20 L/min)            |
| Engine                    | Kohler Diesel engine 10.5hp - Stage V |
| Starter                   | recoil - electric                     |
| Acceleration              | manual                                |
| Hoses Length std          | 7 mt                                  |