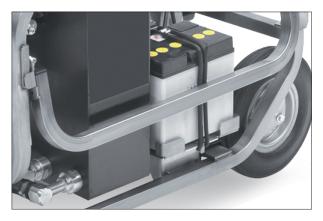

## RAPTOR D

30 L/min @ 140 Bar - Engine Diesel Kohler 10.5hp - Recoil and electric starter

- Stainless steel frame with large folding handles
- Central lifting hook
- All parts suspended on anti-vibration shock mounts
- Quick couplers installed on impact free swivel fitting
- High efficiency oil cooling system with double radiator

**RAPTOR D** is an hydraulic power pack with 10,5 Hp Diesel engine with electric and recoil start, it can supply an hydraulic flow from 20 to 30 L/min @ 130 Bar adjustable by the manual accelerator. **RAPTOR D** is an ideal power pack for long lasting application thanks the high efficiency oil cooling system and Diesel engine.